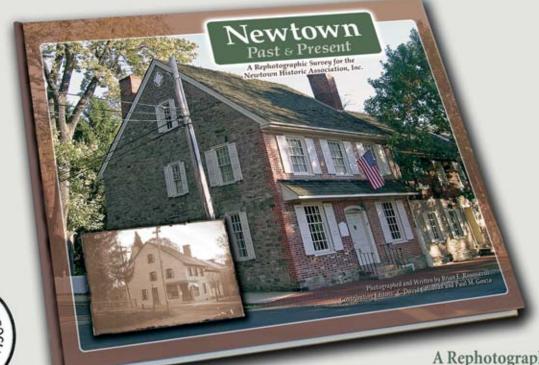

Photographed and written by Brian E. Rounsavill Contributing Editors: C. David Callahan and Paul M. Gouza

Cover price: \$39.99 ISBN: 0-615-13065-8

Books can be purchased and picked up at the Court Inn and the Newtown Hardware House, or ordered by using the form below.

A Rephotographic Survey for The Newtown Historic Association, Inc.

An attractive 10" x 12", 168 page hard cover coffee-table style book featuring 80 different locations (160 photographs) in historic Newtown, PA, dating back to the 1860s. Each location has been re-photographed from the same angle and perspective as the original photos to showcase the evolution of this historic community.

All proceeds from the sale of this book benefit The Newtown Historic Association, Inc. (www.newtownhistoric.org)

|   |    |   |   |   |    |     |   |     |   |   |   |   | <u>~</u> |    |     |    |   |   |    |   |   |   |    |     |   |   |  |  |  |
|---|----|---|---|---|----|-----|---|-----|---|---|---|---|----------|----|-----|----|---|---|----|---|---|---|----|-----|---|---|--|--|--|
| • | 'n | P | n | m | 14 | a f | 0 | - 1 | h | • | • | n | llowi    | in | ۲ ا | in | ď | n | ri | m | 2 | ď | 14 | n I | n | • |  |  |  |